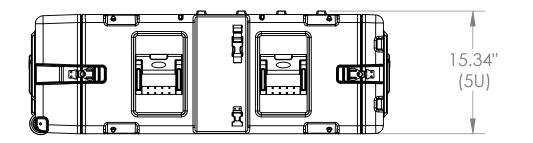

## NOTE: DIMENSIONS IN (X.XX) ARE ID

| This drawing and all information<br>details are the sole property of SKB<br>Corporation, Orange CA. Any<br>unauthorized use will be punished to<br>the full extent of the law. | Case Series: | RS Series  |          | Dimensions (for reference only) |               |         |            |
|--------------------------------------------------------------------------------------------------------------------------------------------------------------------------------|--------------|------------|----------|---------------------------------|---------------|---------|------------|
|                                                                                                                                                                                | Case part#   | 3RS-5U30-2 | 5        | Length                          | Width         | Overall | Base / Lid |
|                                                                                                                                                                                |              |            |          | left to right                   | front to back | height  | height     |
|                                                                                                                                                                                | Weight:      |            | Exterior | 45.00"                          | 23.80"        | 15.34"  | NA         |
|                                                                                                                                                                                |              |            | Inerior  | 30.00"                          | 19" Rack      | 5U      | NA         |
| 4                                                                                                                                                                              | 3            |            | 2        |                                 | 1             |         |            |