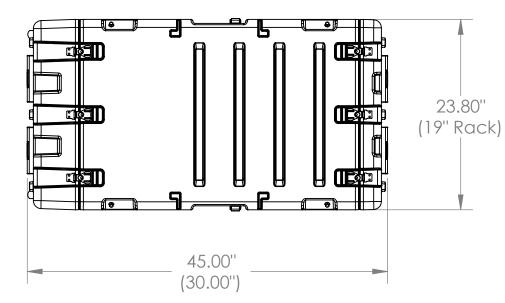

## NOTE: DIMENSIONS IN (X.XX) ARE ID

| This drawing and all information<br>details are the sole property of SKB<br>Corporation, Orange CA. Any<br>unauthorized use will be punished to<br>the full extent of the law. | Case Series: | RS Series  |          | Dimensions (for reference only) |               |         |            |
|--------------------------------------------------------------------------------------------------------------------------------------------------------------------------------|--------------|------------|----------|---------------------------------|---------------|---------|------------|
|                                                                                                                                                                                | Case part#   | 3RS-5U30-2 | 5        | Length                          | Width         | Overall | Base / Lid |
|                                                                                                                                                                                |              |            |          | left to right                   | front to back | height  | height     |
|                                                                                                                                                                                | Weight:      |            | Exterior | 45.00"                          | 23.80"        | 15.34"  | NA         |
|                                                                                                                                                                                |              |            | Inerior  | 30.00"                          | 19" Rack      | 5U      | NA         |
| 4                                                                                                                                                                              | 3            |            | 2        |                                 | 1             |         |            |